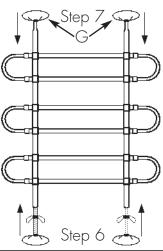

5. At an angle, press the Threaded Rods with attached Foot Support Inserts into two of the Support Feet (G).

- 6. Take the Threaded Rod/Support Foot assemblies from Steps 4 & 5 and connect them to the Vertical Upright Tubes (B).
- 7. Insert the remaining two support feet (G) onto the tops of the Upright Extension Tubes (C). (Note: Unless they are already installed, do not use the extra foot support inserts for this step.)

- 8. Place the Barrier in your vehicle with Threaded Rod Assembly portion against the floor, and extend the barrier vertically until it fits snugly against the floor and roof of the vehicle. Use the Wing Nuts (D) to make adjustments.
- 9. Once the Barrier is firmly installed from top to bottom, adjust the widths of the Telescoping Horizontal Tubes (A) for a secure fit.