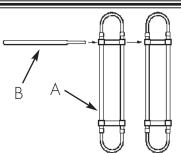

1. Insert Vertical Upright Tubes (B) through the upright support brackets on two of the Telescoping Horizontal Tubes (A).

2. Slide the Upright Extension Tubes (C) onto the two tops of the Vertical Upright Tubes (B).

3. Attach the remaining Telescoping Horizontal Tube (A) to the ends of the Vertical Upright Tubes (B).

4. Attach the two Wing Nuts (D) to the two Threaded Rods (E) as shown. Press the Foot Support Inserts (F) into the Threaded Rods (E). (Note: Inserts may already be connected to the rods.)