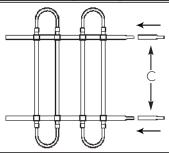

- 8. Place the Barrier in your vehicle with Threaded Rod Assembly portion against the floor, and extend the barrier vertically until it fits snugly against the floor and roof of the vehicle. Use the Wing Nuts (D) to make adjustments.
- 9. Once the Barrier is firmly installed from top to bottom, adjust the widths of the Telescoping Horizontal Tubes (A) for a secure fit.