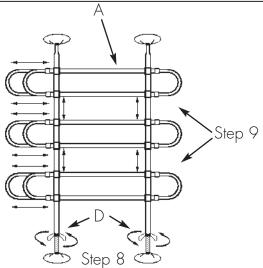

1. Insert Vertical Upright Tubes (B) through the upright support brackets on two of the Telescoping Horizontal Tubes (A).

2. Slide the Upright Extension Tubes (C) onto the two tops of the Vertical Upright Tubes (B).

3. Attach the remaining Telescoping Horizontal Tube (A) to the ends of the Vertical Upright Tubes (B).

4. Attach the two Wing Nuts (D) to the two Threaded Rods (E) as shown. Press the Foot Support Inserts (F) into the Threaded Rods (E). (Note: Inserts may already be connected to the rods.)

- 8. Place the Barrier in your vehicle with Threaded Rod Assembly portion against the floor, and extend the barrier vertically until it fits snugly against the floor and roof of the vehicle. Use the Wing Nuts (D) to make adjustments.
- 9. Once the Barrier is firmly installed from top to bottom, adjust the widths of the Telescoping Horizontal Tubes (A) for a secure fit.