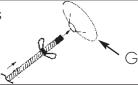

5. At an angle, press the Threaded Rods with attached Foot Support Inserts into two of the Support Feet (G).

- 6. Take the Threaded Rod/Support Foot assemblies from Steps 4 & 5 and connect them to the Vertical Upright Tubes (B).
- 7. Insert the remaining two support feet (G) onto the tops of the Upright Extension Tubes (C). (Note: Unless they are already installed, do not use the extra foot support inserts for this step.)