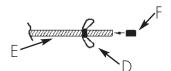

3. Attach the remaining Telescoping Horizontal Tube (A) to the ends of the Vertical Upright Tubes (B).

4. Attach the two Wing Nuts (D) to the two Threaded Rods (E) as shown. Press the Foot Support Inserts (F) into the Threaded Rods (E). (Note: Inserts may already be connected to the rods.)