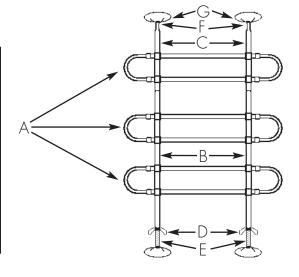

## **Parts Identification:**

- A. Telescoping Horizontal Tubes with Upright Support Brackets (3)
- B. Vertical Upright Tubes (2)
- C. Upright Extension Tubes (2)
- D. Wing Nuts (2)
- E. Threaded Rods (2)
- F. Foot Support Inserts (4)
- G. Support Feet (4)
- H. Screws (6)

1. Insert Vertical Upright Tubes (B) through the upright support brackets on two of the Telescoping Horizontal Tubes (A).

2. Slide the Upright Extension Tubes (C) onto the two tops of the Vertical Upright Tubes (B).

3. Attach the remaining Telescoping Horizontal Tube (A) to the ends of the Vertical Upright Tubes (B).

4. Attach the two Wing Nuts (D) to the two Threaded Rods (E) as shown. Press the Foot Support Inserts (F) into the Threaded Rods (E). (Note: Inserts may already be connected to the rods.)

5. At an angle, press the Threaded Rods with attached Foot Support Inserts into two of the Support Feet (G).

- 6. Take the Threaded Rod/Support Foot assemblies from Steps 4 & 5 and connect them to the Vertical Upright Tubes (B).
- 7. Insert the remaining two support feet (G) onto the tops of the Upright Extension Tubes (C). (Note: Unless they are already installed, do not use the extra foot support inserts for this step.)