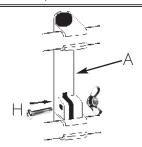

10. When the Barrier is adjusted to your satisfaction, lock your adjustments in place by installing the six Screws (H).

Thread the screws through the thin wall portion (the larger hole) of the plastic vertical upright support brackets (A).