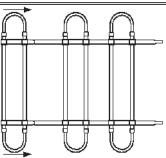

1. Insert Vertical Upright Tubes (B) through the upright support brackets on two of the Telescoping Horizontal Tubes (A).

2. Slide the Upright Extension Tubes (C) onto the two tops of the Vertical Upright Tubes (B).

3. Attach the remaining Telescoping Horizontal Tube (A) to the ends of the Vertical Upright Tubes (B).

4. Attach the two Wing Nuts (D) to the two Threaded Rods (E) as shown. Press the Foot Support Inserts (F) into the Threaded Rods (E). (Note: Inserts may already be connected to the rods.)