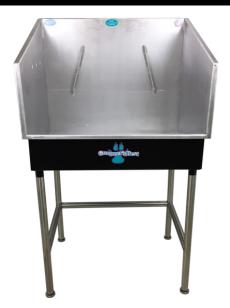

## Mini Bathing Tub

Available Models:

**GBMINIT-R** 

**GBMINIT-L** 

**GBMINIT-C** 

## Color choices:

- Black
- Tan
- Gray
- Pink
- Purple

Groomer's Best Mini Bathing Tub is top of the line in Mini style tubs. Perfect for small to medium sized animals. We've set the legs at 29" to permit a healthy posture while bathing and to prevent back strains! It is the perfect size! Constructed fully welded and double sealed to guarantee no leaking or rusting. Our Speed Liner textured coating not only protects your tub, but can also be ordered in a color to match your décor! Delivered fully assembled and ready to use! Raised Floor Grates, Plumbing Kit, and accessories available!

## Features:

- Fully welded and double sealed 18 gauge 304 stainless steel.
- Guaranteed to never leak or rust.
- Great for bathing small to medium animals.
- 29" high legs to save your back from strains.
- Includes two animal restraint eyelets.
- Ships fully assembled and ready to use.
- Available in black, grey, desert tan, pink, purple.
- Handcrafted in the USA
- 3 Year warranty