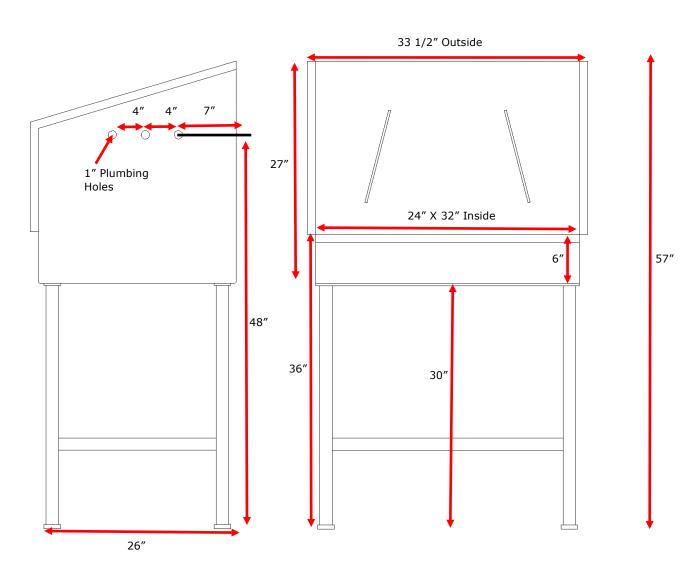

## Mini Bathing Tub

Available as Left, Right or center drain.  $3.5^{\prime\prime}$  drain hole, located  $7^{\prime\prime}$  on center from the left or right.

Faucet Holes are pre-punched as a 1" hole 3 holes 4" on center as pictured