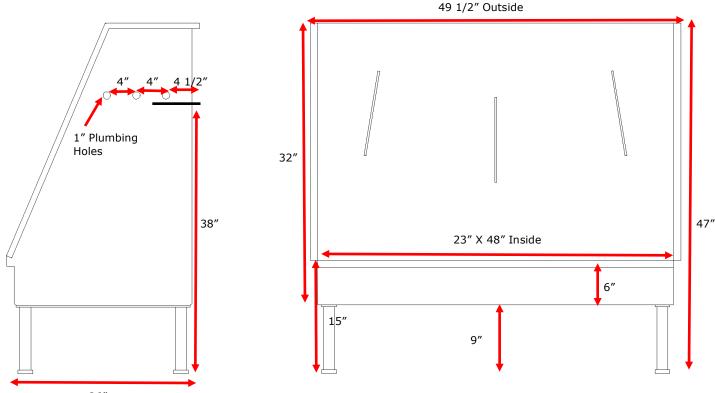

## customerservice@groomersbest.com

26″

Available as Left, Right or center drain. 3.5'' drain hole, located 7'' on center from the left or right.

Faucet Holes are pre-punched as a 1" hole 3 holes 4" on center as pictured