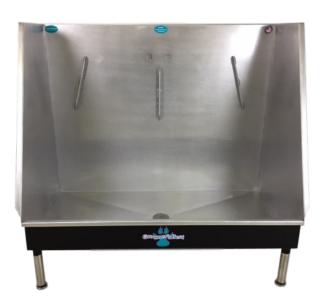

## 48" Walk-in Bathing Tub

Available Models: GB48WI-R GB48WI-L GB48WI-C Color choices: • Black

- Tan
- Gray
- Pink
- Purple

Groomer's Best Walk-in Bathing Tub is top of the line in Walk-in style tubs. Only 9" off the ground it is great for larger dogs, and small alike. Constructed fully welded and double sealed to guarantee no leaking or rusting. Our indestructible coating not only protects your tub, but can also be ordered in a color to match your décor! Available in both a 48" or 58" wide model. Easy to use and maintain! Ships fully assembled and ready to use! Raised Floor Grates, Plumbing Kit, and accessories available! Ships fully assembled!

## Features:

- Great for bathing large animals, only 9" off the floor.
- Fully welded and double sealed 18 gauge, 304 stainless steel
- Tubular stainless steel legs with leg levelers.
- Guaranteed to never leak or rust.
- Back splash wall with 4 animal restraint eyelets.
- Ships fully assembled and ready for use
- Exterior coating of black, gray, desert tan, pink, purple.
- Handcrafted in the USA
- Available in 48"W or 58"W.
- 3 Year Warranty