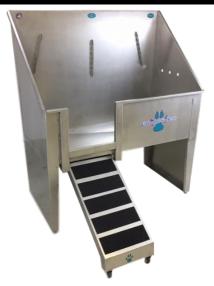

## 58" Walk Through Bathing Tub

Available Models:

GB58WT-R

GB58WT-L

GB58WT-C

Groomer's Best Walk-Through Bathing Tub with Lift & Slide Ramp features all the convenience of today's groomer wants and needs. Now featuring our NEW Tri-Lock Harnessing system providing 18 different locking positions – making it easier to handle animals of ALL sizes. Perfect for animals of all sizes, and includes our Lift & Slide ramp that allows for the animals ease of access and tucks away underneath the tub for your convenience. Double sealed to prevent leaking and rusting. Includes a removable door and animal restraints. It will continue to pamper you with all these conveniences for a lifetime! Specify right, left, or center plumbing. Raised Floor Grates, Plumbing Kit, and accessories available!

## Features:

- Double sealed to guarantee no leaking or rusting.
- Easy set up and assembly, just put the legs & ramp on!
- Includes a non-slip ramp with Lift & Slide design. The ramp Locks into position easily, to put it away just lift it up and slide it back!
- Door included!
- Back splash wall includes 2 animal restraint eyelets.
- Guaranteed to never leak or rust.
- Specify water ports and drain on right, left or center.
- Solid 18 gauge 304 stainless steel.
- 13 3/8 W x 11"H walk-through opening.
- 20" Legs with leg levelers.
- Optional accessories available.
- Ramp attached opposite of the plumbing
- Handcrafted in the USA— 3 Year Warranty