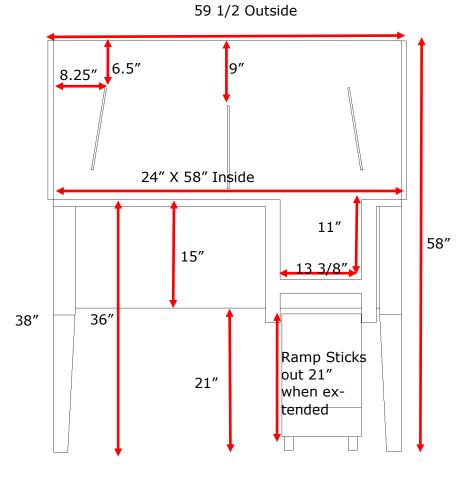

## Features:

- Double sealed to guarantee no leaking or rusting.
- Easy set up and assembly, just put the legs & ramp on!
- Includes a non-slip ramp with Lift & Slide design. The ramp Locks into position easily, to put it away just lift it up and slide it back!
- Door included!
- Back splash wall includes 2 animal restraint eyelets.
- Guaranteed to never leak or rust.
- Specify water ports and drain on right, left or center.
- Solid 18 gauge 304 stainless steel.
- 13 3/8 W x 11"H walk-through opening.
- 20" Legs with leg levelers.
- Optional accessories available.
- Ramp attached opposite of the plumbing
- Handcrafted in the USA— 3 Year Warranty