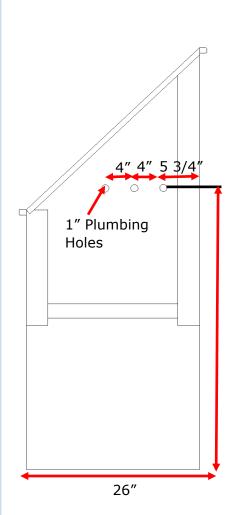

## 58" Walk Through Bathing Tub

Available as Left, Right or center drain. 3.5" drain hole, located 7" on center from the left or right.

Faucet Holes are pre-punched as a 1" hole 3 holes 4" on center as pictured