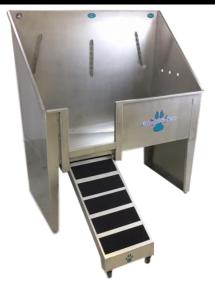

## 48" Walk Through Bathing Tub

Available Models:

GB48WT-R

GB48WT-L

GB48WT-C

Groomer's Best Walk-Through Bathing Tub with Lift & Slide Ramp features all the convenience of today's groomer wants and needs. Now featuring our NEW Tri-Lock Harnessing system providing 18 different locking positions – making it easier to handle animals of ALL sizes. Perfect for animals of all sizes, and includes our Lift & Slide ramp that allows for the animals ease of access and tucks away underneath the tub for your convenience. Double sealed to prevent leaking and rusting. Includes a removable door and animal restraints. It will continue to pamper you with all these conveniences for a lifetime! Specify right, left, or center plumbing. Raised Floor Grates, Plumbing Kit, and accessories available!

## Features:

- Double sealed to guarantee no leaking or rusting.
- Easy set up and assembly, just put the legs & ramp on!
- Includes a non-slip ramp with Lift & Slide design. The ramp Locks into position easily, to put it away just lift it up and slide it back!
- Door included!
- Back splash wall includes 2 animal restraint eyelets.
- Guaranteed to never leak or rust.
- Specify water ports and drain on right, left or center.
- Solid 20 gauge 304 stainless steel.
- 12-1/2" W x 11"H walk-through opening.
- 20" Legs with leg levelers.
- Optional accessories available.
- Ramp attached opposite of the plumbing
- Handcrafted in the USA— 3 Year Warranty