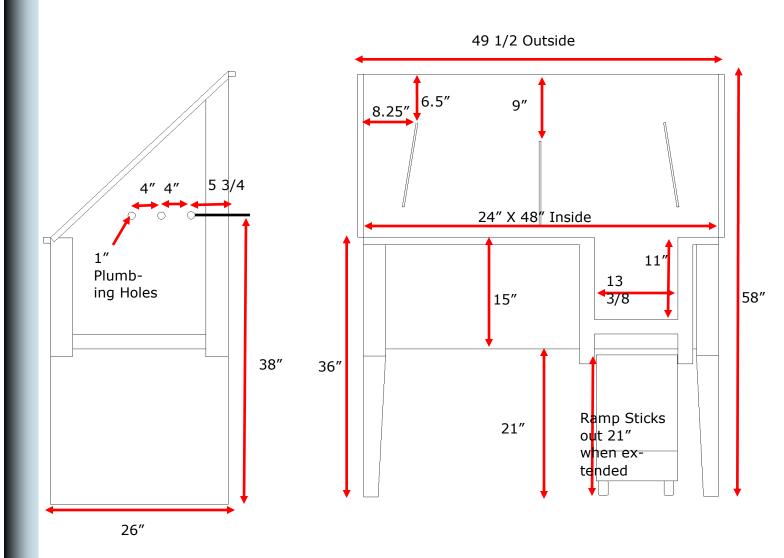

## 48" Walk Through Bathing Tub

Available as Left, Right or center drain. 3.5" drain hole, located 7" on center from the left or right.

Faucet Holes are pre-punched as a 1" hole 3 holes 4" on center as pictured