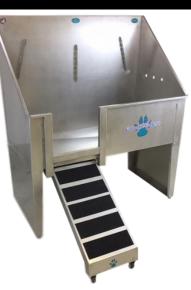

## 36" Walk Through Bathing Tub

Available Models: GB36WT-R GB36WT-L GB36WT-C

Groomer's Best Walk-Through Bathing Tub with Lift & Slide Ramp features all the convenience of today's groomer wants and needs. Now featuring our NEW Tri-Lock Harnessing system providing 18 different locking positions – making it easier to handle animals of ALL sizes. Perfect for animals of all sizes, and includes our Lift & Slide ramp that allows for the animals ease of access and tucks away underneath the tub for your convenience. Double sealed to prevent leaking and rusting. Includes a removable door and animal restraints. It will continue to pamper you with all these conveniences for a lifetime! Specify right, left, or center plumbing. Raised Floor Grates, Plumbing Kit, and accessories available!

Features:

- Double sealed to guarantee no leaking or rusting.
- Easy set up and assembly, just put the legs & ramp on!
- Includes a non-slip ramp with Lift & Slide design. The ramp Locks into position easily, to put it away just lift it up and slide it back!
- Door included!
- Back splash wall includes 2 animal restraint eyelets.
- Guaranteed to never leak or rust.
- Specify water ports and drain on right, left or center.
- Solid 20 gauge 304 stainless steel.
- 13 3/8 W x 11"H walk-through opening.
- 20" Legs with leg levelers.
- Optional accessories available.
- Ramp attached opposite of the plumbing
- Handcrafted in the USA— 3 Year Warranty