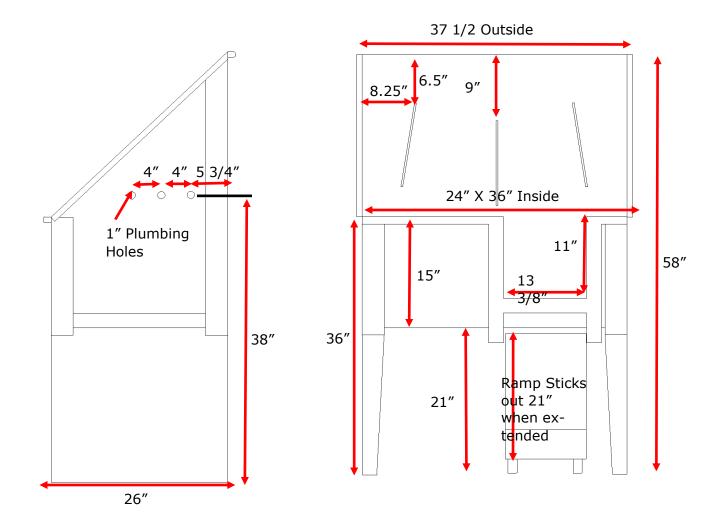

Features:

- Double sealed to guarantee no leaking or rusting.
- Easy set up and assembly, just put the legs & ramp on!
- Includes a non-slip ramp with Lift & Slide design. The ramp Locks into position easily, to put it away just lift it up and slide it back!
- Door included!
- Back splash wall includes 2 animal restraint eyelets.
- Guaranteed to never leak or rust.
- Specify water ports and drain on right, left or center.
- Solid 20 gauge 304 stainless steel.
- 13 3/8 W x 11"H walk-through opening.
- 20" Legs with leg levelers.
- Optional accessories available.
- Ramp attached opposite of the plumbing
- Handcrafted in the USA— 3 Year Warranty

## 605-582-3013

customerservice@groomersbest.com

Available as Left, Right or center drain. 3.5'' drain hole, located 7'' on center from the left or right.

Faucet Holes are pre-punched as a 1" hole 3 holes 4" on center as pictured