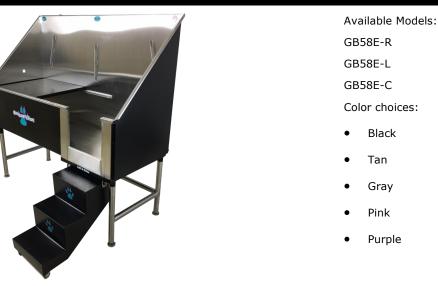

## 58" Elite Bathing Tub

Groomers Best Elite Bathing Tub is the Gold Standard bathing tub. Featuring a fully welded design and double sealed. Our Speed Liner textured coating protects your tub and guarantees no leaking or rusting, and can also be ordered in a color to match your decor. Includes Lift & Slide steps that allows the animals ease of access and smoothly slide underneath the tub for your convenience. Removable raised tray is great for small dogs or for placing your tools while you groom! No assembly required, shipped ready to use! Easy to use and maintain! Raised Floor Grates, Plumbing Kit, and accessories available!

Features:

Groomer's Best

- The Gold Standard Bathing Tub.
- Fully welded and double sealed.
- No Assembly Required! Just take it off the pallet.
- Includes Lift & Slide steps.
- No-slip grip tape included on steps.
- Includes removable raised tray for small dogs
- Innovative animal restraint system with 18 positions.
- Your choice of right or left plumbing.
- Available in Black, Gray, Desert Tan, Pink or Purple.
- Optional accessories available.
- Guaranteed to never leak or rust.
- Easy to maintain!
- Ramp attached opposite of the plumbing
- Handcrafted in the USA.