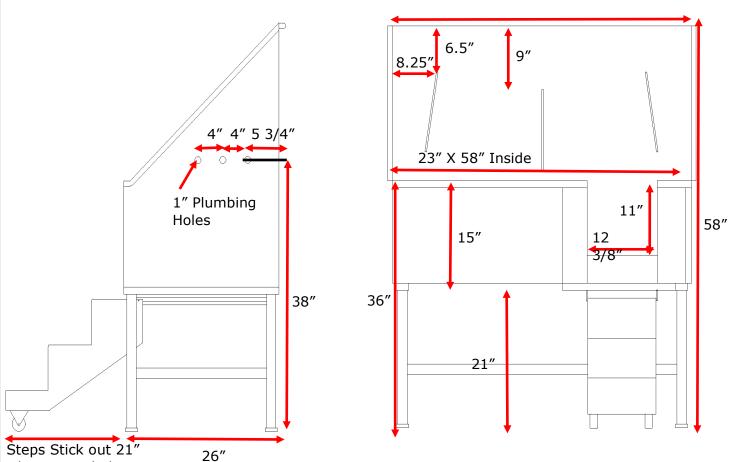

## customerservice@groomersbest.com

59 1/2 Outside

when extended

Available as Left, Right or center drain. 3.5'' drain hole, located 7'' on center from the left or right.

Faucet Holes are pre-punched as a 1" hole 3 holes 4" on center as pictured