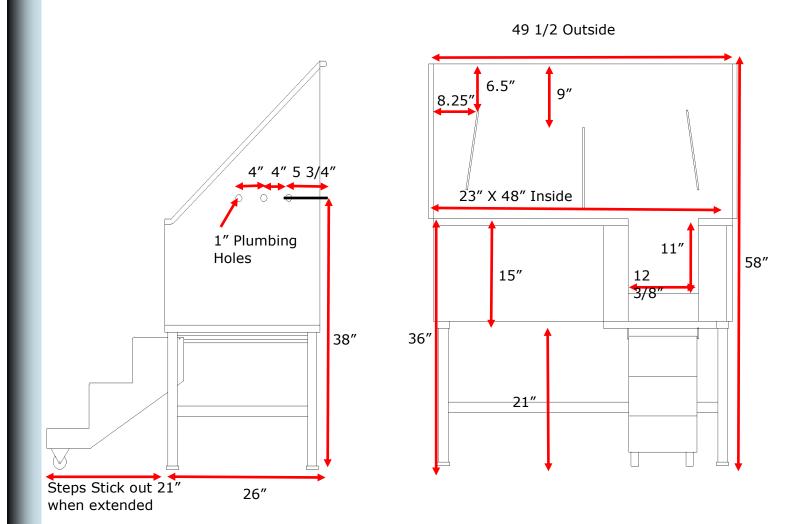

## 48" Elite Bathing Tub

Available as Left, Right or center drain. 3.5" drain hole, located 7" on center from the left or right.

Faucet Holes are pre-punched as a 1" hole 3 holes 4" on center as pictured