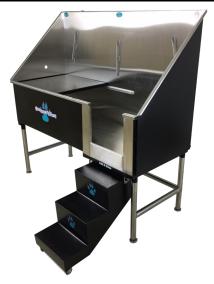

## Color choices:

- Black
- Tan
- Gray
- Pink
- Purple

Groomers Best Elite Bathing Tub is the Gold Standard bathing tub. Featuring a fully welded design and double sealed. Our Speed Liner textured coating protects your tub and guarantees no leaking or rusting, and can also be ordered in a color to match your decor. Includes Lift & Slide steps that allows the animals ease of access and smoothly slide underneath the tub for your convenience. Removable raised tray is great for small dogs or for placing your tools while you groom! No assembly required, shipped ready to use! Easy to use and maintain! Raised Floor Grates, Plumbing Kit, and accessories available!

## Features:

- The Gold Standard Bathing Tub.
- Fully welded and double sealed.
- No Assembly Required! Just take it off the pallet.
- Includes Lift & Slide steps.
- No-slip grip tape included on steps.
- Includes removable raised tray for small dogs
- Innovative animal restraint system with 18 positions.
- Your choice of right or left plumbing.
- Available in Black, Gray, Desert Tan, Pink or Purple.
- Optional accessories available.
- Guaranteed to never leak or rust.
- Easy to maintain!
- Ramp attached opposite of the plumbing
- Handcrafted in the USA.