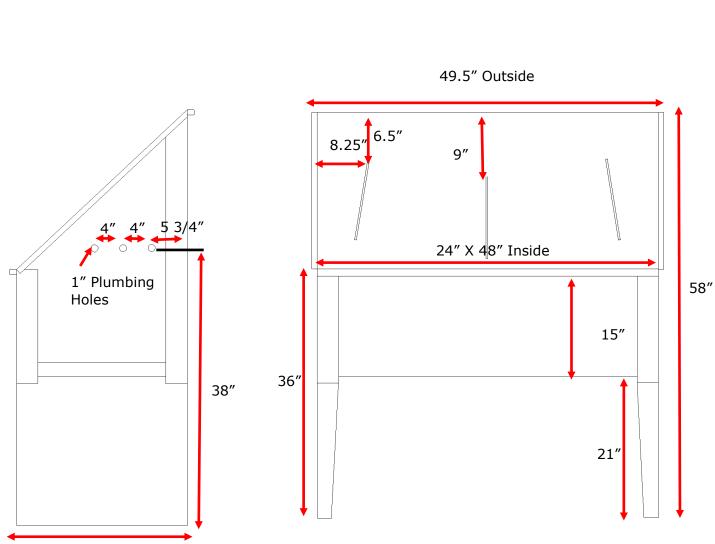

## 26″

Available as Left, Right or center drain. 3.5'' drain hole, located 7'' on center from the left or right.

Faucet Holes are pre-punched as a 1" hole 3 holes 4" on center as pictured

Groomers Best Inc 616 S Sioux Blvd, Brandon SD 57005 605-582-3013