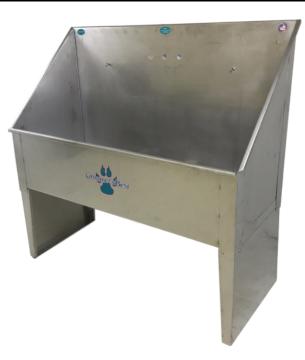

## 48" Standard Bathing Tub

Available Models: GB48ST-R GB48ST-L GB48ST-C

Groomer's Best Standard Stainless Steel Bathing Tub is perfect for animals of all sizes! Constructed with a fully welded tub body and double sealed to guaranteed no leaking or rusting. High back and side walls protect against splashed and shaken water. Comes with matching stainless steel plug for any port holes not in use. Very easy to use and maintain! Raised Floor Grates, Plumbing Kit, and accessories available! Ships as one unit – simply add the legs!

Features:

- Double sealed.
- Easy Set up and assembly, just put the legs on!
- Specify water ports and drain on right, left side or center.
- Back splash wall with 2 animal restraint eyelets.
- Very durable, even in the harshest conditions
- Guaranteed to never leak or rust.
- 20 gauge 304 stainless steel
- 20" Legs with leg levelers.
- 3 Year Warranty
- Handcrafted in the USA