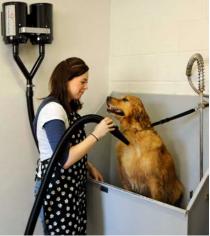

The AIR FORCE TWIN TURBO Dryer conveniently mounts to the wall.

Specifications: Air Volume: 245 CFM Air Speed: 61,000FPM Watts: 2160 Amps: 18 Heat: Warm Air Volts: 120V (220 volt models available) Model: TT-2X4