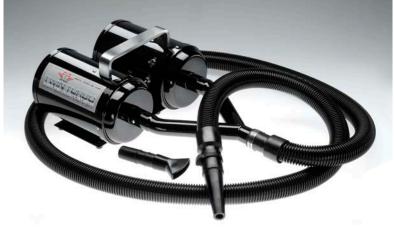

## Introducing the AIR FORCE TWIN TURBO Super High Velocity Dryer

Turbo charge your grooming salon with the AIR FORCE TWIN TURBO Super High Velocity Dryer. The AIR FORCE TWIN TURBO Dryer features two speeds and is powered by two 26,370 RPM motor turbines that deliver 61,000 FPM of air flow. **Includes:** 10 foot 1.5" diameter heavy duty hose, heavy duty blower nozzle and air flare.

The AIR FORCE TWIN TURBO Dryer conveniently mounts to the wall.

Specifications: Air Volume: 245 CFM Air Speed: 61,000FPM Watts: 2160 Amps: 18 Heat: Warm Air Volts: 120V (220 volt models available) Model: TT-2X4