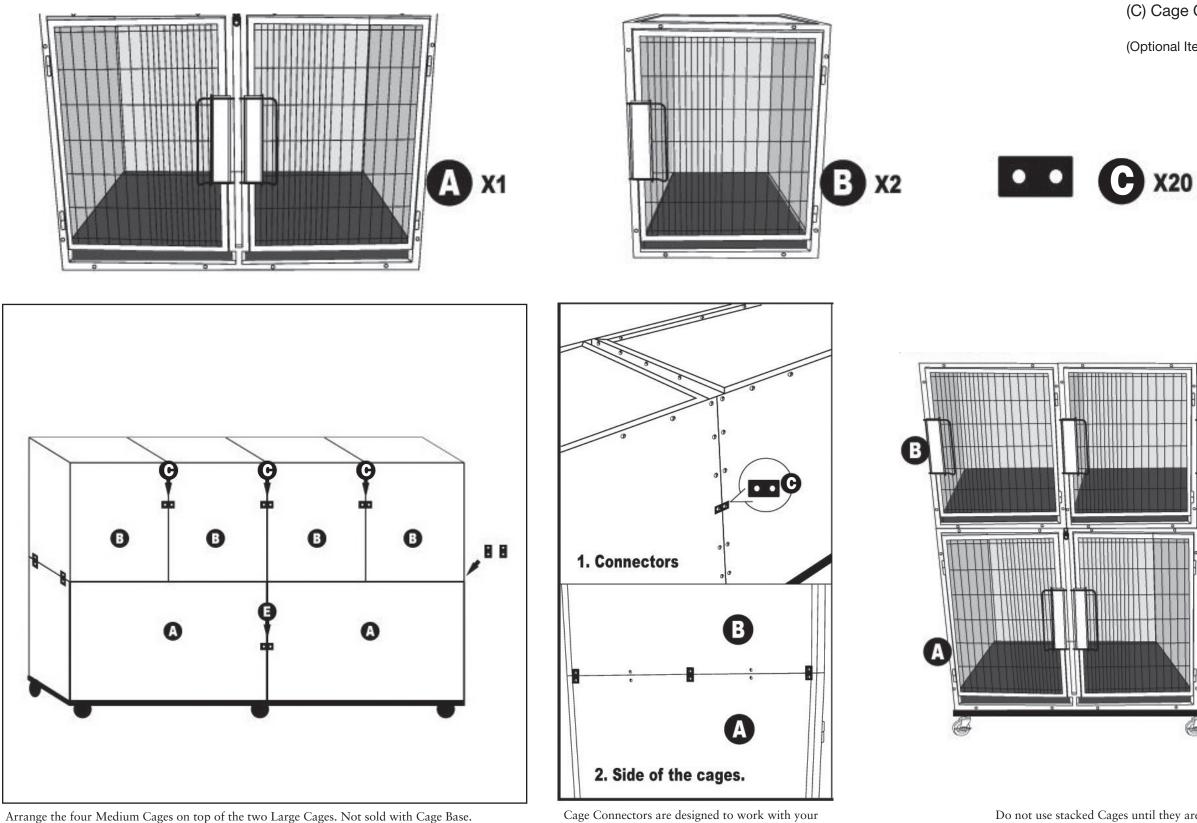

## ZW560006 6 Unit Modular Kennel Cage Bank Kit

existing cage hardware. Unscrew the bolts at the contact points between two cages. Fit the Connector over the two open holes, then screw in the bolts to secure the Connectors in place. Use at least two Connectors for each touching cage side.

Shown with optional Large Cage Base (sold separately).

## Parts List (A) M

| (A) Modular Kennel Cage (L) | (2)  |
|-----------------------------|------|
| (B) Modular Kennel Cage (M) | (4)  |
| (C) Cage Connectors         | (20) |

(Optional Items Sold Seperately)

Do not use stacked Cages until they are secured together with Cage Connectors.