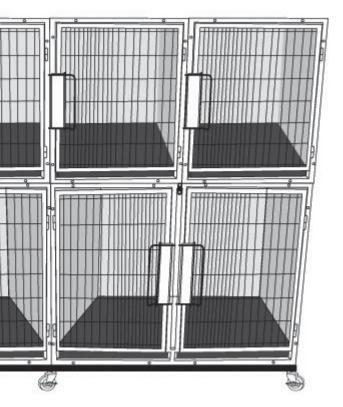

## ZW560006 6 Unit Modular Kennel Cage Bank Kit



existing cage hardware. Unscrew the bolts at the contact points between two cages. Fit the Connector over the two open holes, then screw in the bolts to secure the Connectors in place. Use at least two Connectors for each touching cage side.

Shown with optional Large Cage Base (sold separately).

## Parts List (A) M

| (A) Modular Kennel Cage (L) | (2)  |
|-----------------------------|------|
| (B) Modular Kennel Cage (M) | (4)  |
| (C) Cage Connectors         | (20) |

(Optional Items Sold Seperately)



Do not use stacked Cages until they are secured together with Cage Connectors.