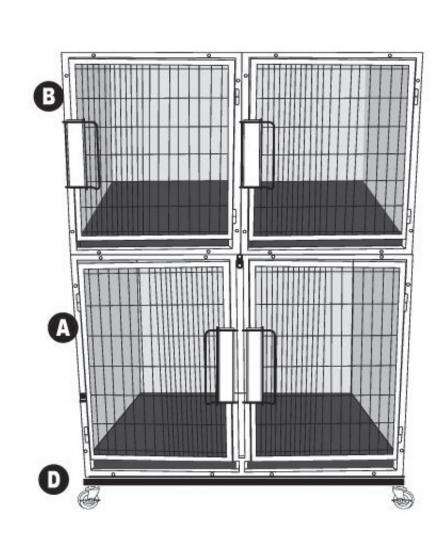

ProSelect<sup>®</sup> ZW560003 3 Unit Modular Kennel Cage Bank Kit

Arrange the two Medium Cages on top of the one Large Cage. Not sold with Cage Base.

Cage Connectors are designed to work with your existing cage hardware. Unscrew the bolts at the contact points between two cages. Fit the Connector over the two open holes, then screw in the bolts to secure the Connectors in place. Use at least two Connectors for each touching cage side.

Do not use stacked Cages until they are secured together with Cage Connectors. Shown with optional Small Cage Base (sold separately).