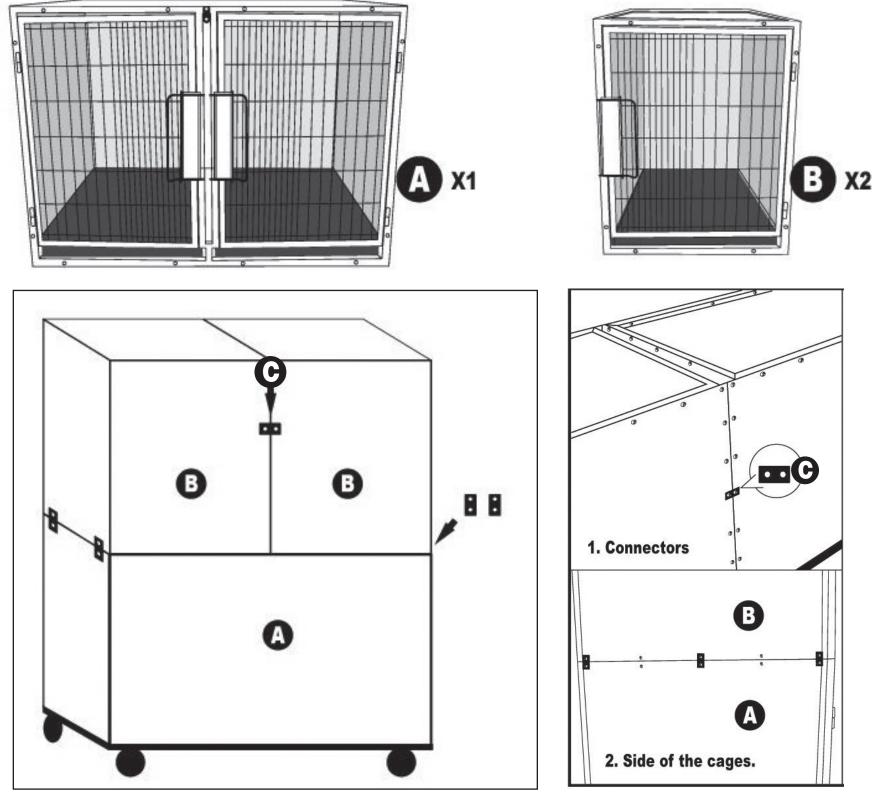

ProSelect<sup>®</sup> ZW560003 3 Unit Modular Kennel Cage Bank Kit

Arrange the two Medium Cages on top of the one Large Cage. Not sold with Cage Base.

Cage Connectors are designed to work with your existing cage hardware. Unscrew the bolts at the contact points between two cages. Fit the Connector over the two open holes, then screw in the bolts to secure the Connectors in place. Use at least two Connectors for each touching cage side.

## **Parts List**

| (A) Modular Kennel Cage (L) | (1)  |
|-----------------------------|------|
| (B) Modular Kennel Cage (M) | (2)  |
| (C) Cage Connectors         | (20) |

(Optional Items Sold Seperately)