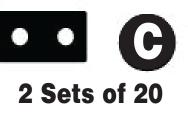

## ZW560013 13 Unit Modular Kennel Cage Bank Kit

Arrange the five Small Cages on the top row, four Medium Cages on the middle row, and four Medium Cages on the bottom row. Not sold with Cage Base.

Cage Connectors are designed to work with your existing cage hardware. Unscrew the bolts at the contact points between two cages. Fit the Connector over the two open holes, then screw in the bolts to secure the Connectors in place. Use at least two Connectors for each touching cage side.

## **Parts List**

(A) Modular Kennel Cage (M)(B) Modular Kennel Cage (S)

(C) Cage Connectors

(8) (5) (20 x 2)

(Optional Items Sold Seperately)

Do not use stacked Cages until they are secured together with Cage Connectors. Shown with optional Large Cage Base (sold separately).