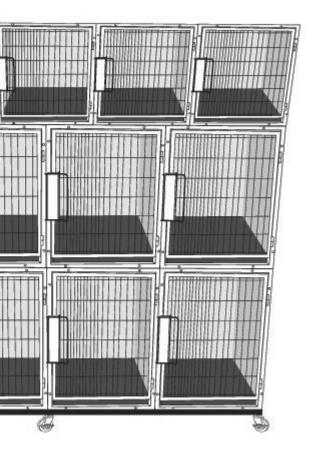

## ZW560013 13 Unit Modular Kennel Cage Bank Kit

Arrange the five Small Cages on the top row, four Medium Cages on the middle row, and four Medium Cages on the bottom row. Not sold with Cage Base.

Cage Connectors are designed to work with your existing cage hardware. Unscrew the bolts at the contact points between two cages. Fit the Connector over the two open holes, then screw in the bolts to secure the Connectors in place. Use at least two Connectors for each touching cage side.

## **Parts List**

(A) Modular Kennel Cage (M)(B) Modular Kennel Cage (S)

(C) Cage Connectors

(8) (5) (20 x 2)

(Optional Items Sold Seperately)

Do not use stacked Cages until they are secured together with Cage Connectors. Shown with optional Large Cage Base (sold separately).