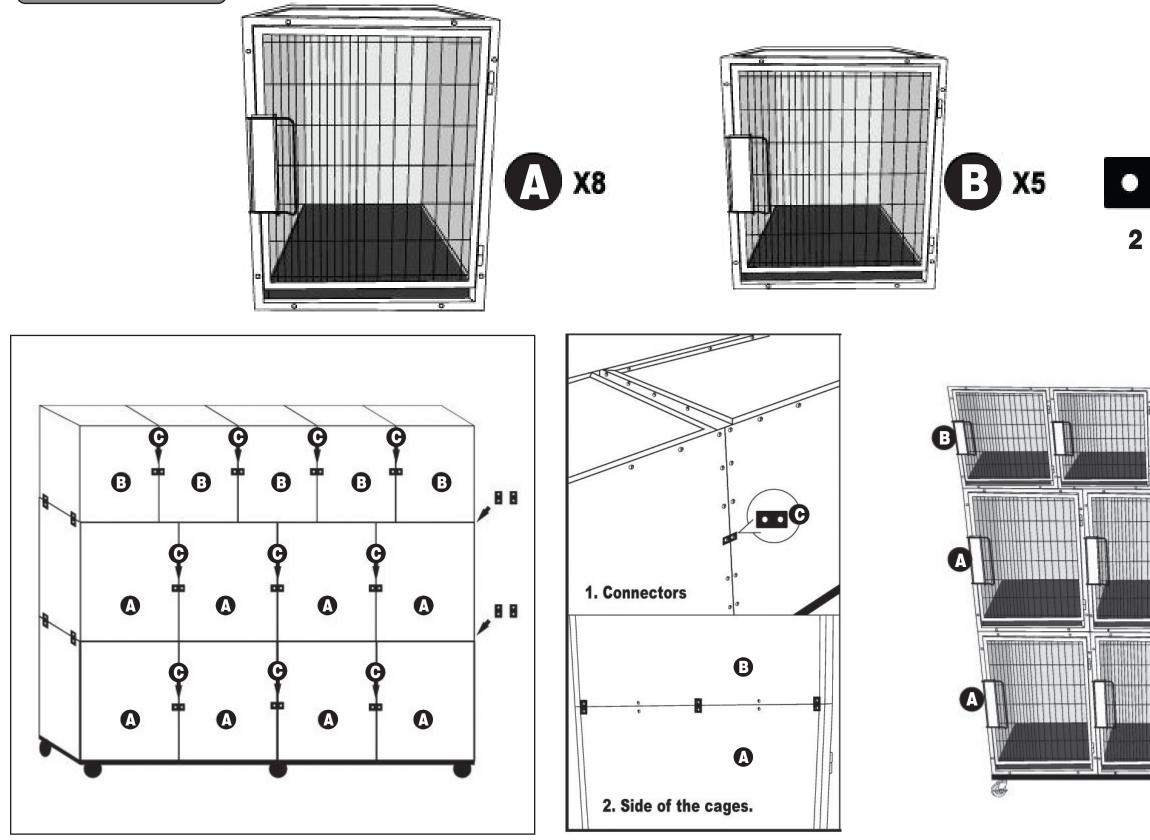

## ZW560013 13 Unit Modular Kennel Cage Bank Kit

Arrange the five Small Cages on the top row, four Medium Cages on the middle row, and four Medium Cages on the bottom row. Not sold with Cage Base.

Cage Connectors are designed to work with your existing cage hardware. Unscrew the bolts at the contact points between two cages. Fit the Connector over the two open holes, then screw in the bolts to secure the Connectors in place. Use at least two Connectors for each touching cage side.

## **Parts List**

(A) Modular Kennel Cage (M)(B) Modular Kennel Cage (S)

(C) Cage Connectors

(8) (5) (20 x 2)

(Optional Items Sold Seperately)

Do not use stacked Cages until they are secured together with Cage Connectors. Shown with optional Large Cage Base (sold separately).