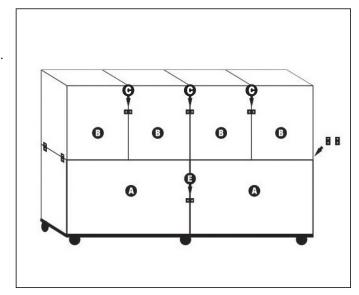

## **Parts List**

- (A) Modular Kennel Cage (L)
- (B) Modular Kennel Cage (M)
- (C) Cage Connectors

(Optional Items Sold Seperately)

Arrange the four Medium Cages on top of the two Large Cages. Not sold with Cage Base.

Do not use stacked Cages until they are secured together with Cage Connectors. Shown with optional Large Cage Base (sold separately).