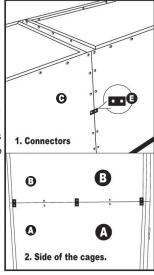

Cage Connectors are designed to work with your existing cage hardware. Unscrew the bolts at the contact points between two cages. Fit the Connector over the two open holes, then screw in the bolts to secure the Connectors in place. Use at least two Connectors for each touching cage side.