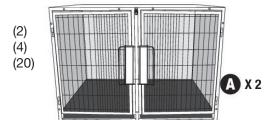

## **Parts List**

- (A) Modular Kennel Cage (L)
- (B) Modular Kennel Cage (M)
- (C) Cage Connectors

(Optional Items Sold Seperately)

Arrange the four Medium Cages on top of the two Large Cages. Not sold with Cage Base.