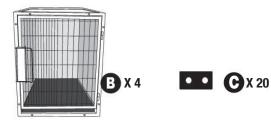

## **Parts List**

- (A) Modular Kennel Cage (L)
- (B) Modular Kennel Cage (M)
- (C) Cage Connectors

(Optional Items Sold Seperately)

Arrange the four Medium Cages on top of the two Large Cages. Not sold with Cage Base.