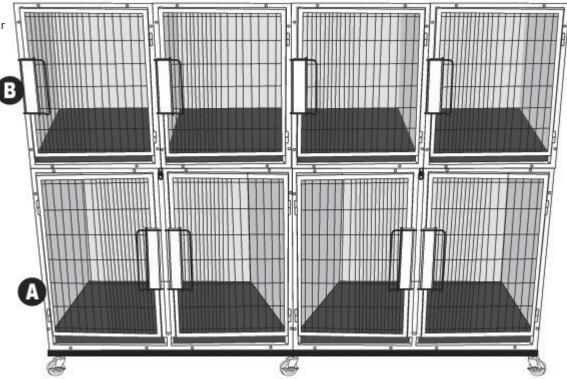

## **Parts List**

- (A) Modular Kennel Cage (L)
- (B) Modular Kennel Cage (M)
- (C) Cage Connectors

(Optional Items Sold Seperately)

Arrange the four Medium Cages on top of the two Large Cages. Not sold with Cage Base.

Cage Connectors are designed to work with your existing cage hardware. Unscrew the bolts at the contact points between two cages. Fit the Connector over the two open holes, then screw in the bolts to secure the Connectors in place. Use at least two Connectors for each touching cage side.

Do not use stacked Cages until they are secured together with Cage Connectors. Shown with optional Large Cage Base (sold separately).