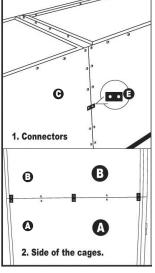

Cage Connectors are designed to work with your existing cage hardware. Unscrew the bolts at the contact points between two cages. Fit the Connector over the two open holes, then screw in the bolts to secure the Connectors in place. Use at least two Connectors for each touching cage side.