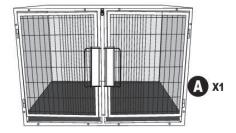

## **Parts List**

- (A) Modular Kennel Cage (L)
- (B) Modular Kennel Cage (M)
- (C) Cage Connectors

(Optional Items Sold Seperately)

(1) (2)

(20)

Arrange the two Medium Cages on top of the one Large Cage. Not sold with Cage Base.