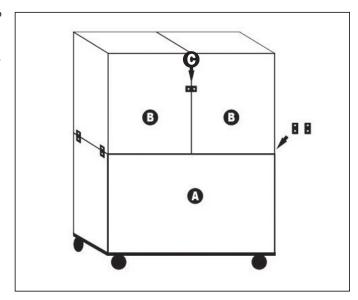

## **Parts List**

- (A) Modular Kennel Cage (L)
- (B) Modular Kennel Cage (M)
- (C) Cage Connectors

(Optional Items Sold Seperately)

(1) (2)

(20)

Arrange the two Medium Cages on top of the one Large Cage. Not sold with Cage Base.

Cage Connectors are designed to work with your existing cage hardware. Unscrew the bolts at the contact points between two cages. Fit the Connector over the two open holes, then screw in the bolts to secure the Connectors in place. Use at least two Connectors for each touching cage side.

Do not use stacked Cages until they are secured together with Cage Connectors. Shown with optional Small Cage Base (sold separately).