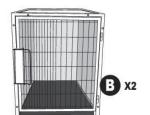

## **Parts List**

- (A) Modular Kennel Cage (L)
- (B) Modular Kennel Cage (M)
- (C) Cage Connectors

(Optional Items Sold Seperately)

(1) (2)

(20)

Arrange the two Medium Cages on top of the one Large Cage. Not sold with Cage Base.