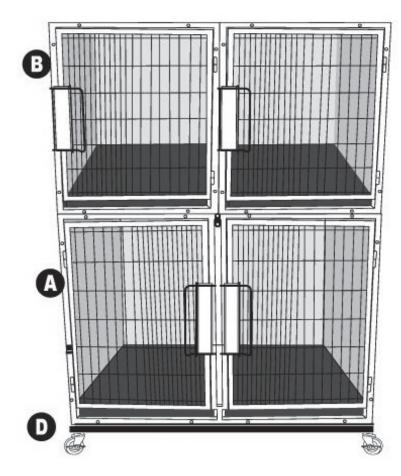

## **Parts List**

- (A) Modular Kennel Cage (L)
- (B) Modular Kennel Cage (M)
- (C) Cage Connectors

(Optional Items Sold Seperately)

(1) (2)

(20)

Arrange the two Medium Cages on top of the one Large Cage. Not sold with Cage Base.

Do not use stacked Cages until they are secured together with Cage Connectors. Shown with optional Small Cage Base (sold separately).