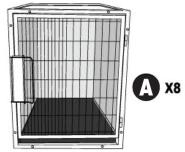

## Parts List

(A) Modular Kennel Cage (M)(8)(B) Modular Kennel Cage (S)(5)(C) Cage Connectors(20 x 2)

0

0

0

(Optional Items Sold Seperately)

Arrange the five Small Cages on the top row, four Medium Cages on the middle row, and four Medium Cages on the bottom row. Not sold with Cage Base.