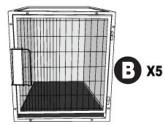

## Parts List

(A) Modular Kennel Cage (M)(8)(B) Modular Kennel Cage (S)(5)(C) Cage Connectors(20 x 2)

0

0

0

(Optional Items Sold Seperately)

Arrange the five Small Cages on the top row, four Medium Cages on the middle row, and four Medium Cages on the bottom row. Not sold with Cage Base.