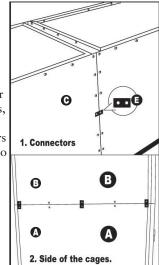

0

0

0

0

Cage Connectors are designed to work with your existing cage hardware. Unscrew the bolts at the contact points between two cages. Fit the Connector over the two open holes, then screw in the bolts to secure the Connectors in place. Use at least two Connectors for each touching cage side.