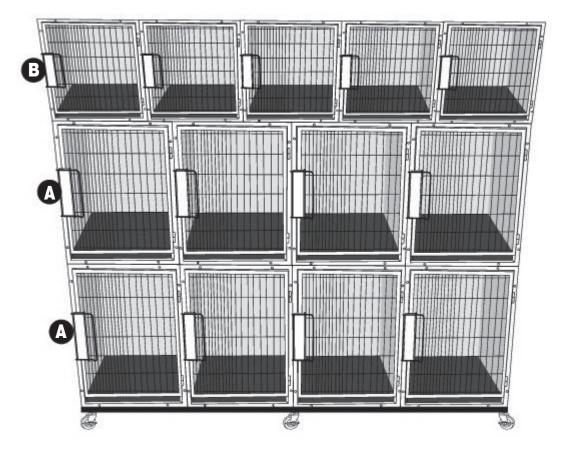

## Parts List

(A) Modular Kennel Cage (M)(8)(B) Modular Kennel Cage (S)(5)(C) Cage Connectors(20 x 2)

0

0

0

(Optional Items Sold Seperately)

Arrange the five Small Cages on the top row, four Medium Cages on the middle row, and four Medium Cages on the bottom row. Not sold with Cage Base.

Do not use stacked Cages until they are secured together with Cage Connectors. Shown with optional Large Cage Base (sold separately).