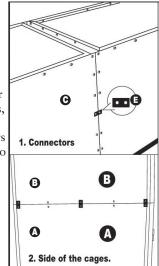

Cage Connectors are designed to work with your existing cage hardware. Unscrew the bolts at the contact points between two cages. Fit the Connector over the two open holes, then screw in the bolts to secure the Connectors in place. Use at least two Connectors for each touching cage side.

Do not use stacked Cages until they are secured together with Cage Connectors. Shown with optional Large Cage Base (sold separately).