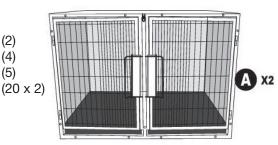

## Parts List

- (A) Modular Kennel Cage (L) (2)
- (B) Modular Kennel Cage (M) (4) (C) Modular Kennel Cage (S) (5)
- (D) Cage Connectors

(Optional Items Sold Seperately)

• (D) 2 Sets of 20

Arrange the five Small cages on the top row, the four Medium Cages on the middle row, and the two Large Cages on the bottom row. Not sold with Cage Base.