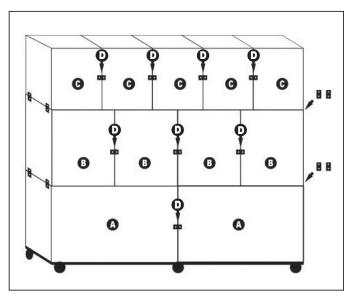

## Parts List

- (A) Modular Kennel Cage (L) (2)
- (B) Modular Kennel Cage (M) (4) (C) Modular Kennel Cage (S) (5)
- (D) Cage Connectors

(Optional Items Sold Seperately)

• (D) 2 Sets of 20

Arrange the five Small cages on the top row, the four Medium Cages on the middle row, and the two Large Cages on the bottom row. Not sold with Cage Base.

Cage Connectors are designed to work with your existing cage hardware. Unscrew the bolts at the contact points between two cages. Fit the Connector over the two open holes, then screw in the bolts to secure the Connectors in place. Use at least two Connectors for each touching cage side.

Do not use stacked Cages until they are secured together with Cage Connectors. Shown with optional Large Cage Base (sold separately).