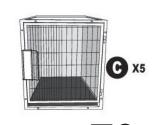

## Parts List

- (A) Modular Kennel Cage (L) (2)
- (B) Modular Kennel Cage (M) (4) (C) Modular Kennel Cage (S) (5)
- (D) Cage Connectors

(Optional Items Sold Seperately)

• (D) 2 Sets of 20

Arrange the five Small cages on the top row, the four Medium Cages on the middle row, and the two Large Cages on the bottom row. Not sold with Cage Base.