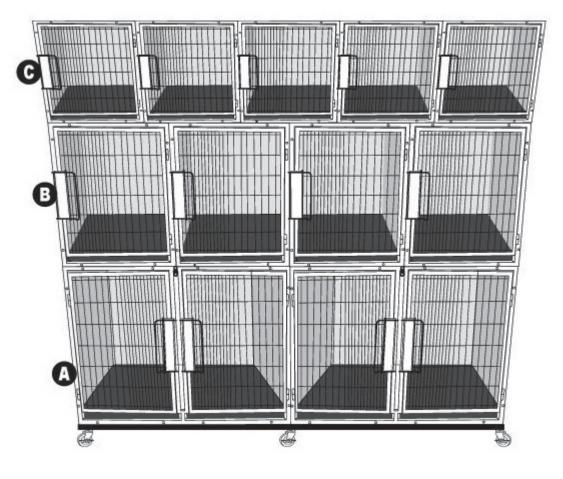

## Parts List

- (A) Modular Kennel Cage (L) (2)
- (B) Modular Kennel Cage (M) (4) (C) Modular Kennel Cage (S) (5)
- (D) Cage Connectors

(Optional Items Sold Seperately)

• (D) 2 Sets of 20

Arrange the five Small cages on the top row, the four Medium Cages on the middle row, and the two Large Cages on the bottom row. Not sold with Cage Base.

Do not use stacked Cages until they are secured together with Cage Connectors. Shown with optional Large Cage Base (sold separately).