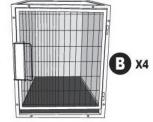

## Parts List

- (A) Modular Kennel Cage (L) (2)
- (B) Modular Kennel Cage (M) (4) (C) Modular Kennel Cage (S) (5)
- (D) Cage Connectors

(Optional Items Sold Seperately)

• (D) 2 Sets of 20

Arrange the five Small cages on the top row, the four Medium Cages on the middle row, and the two Large Cages on the bottom row. Not sold with Cage Base.